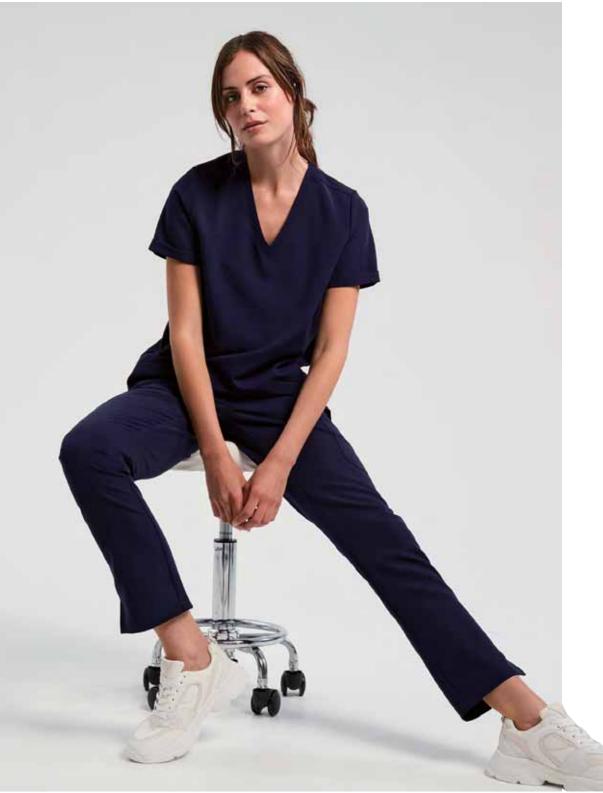

### **Women's Stretch Tunic**

V-neck style with left chest pocket and combined pen pocket. Breathable 4-way stretch for easy movement and all day comfort. Durable, crease resistant and easycare. Modern fit with back darts and side vents.

# Women's Stretch Jogger Pants

Breathable 4-way stretch for easy movement and all day comfort. Durable, crease resistant and easycare. Elasticated waistband, drawcord and mock fly. Multiple mobile friendly and zip pockets. Ribbed knit cuffed ankles.