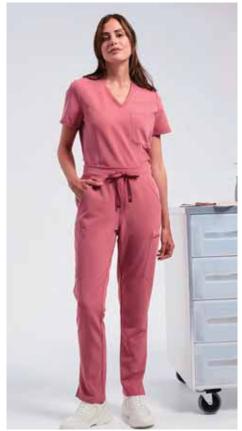

# Women's Stretch Jogger Pants

Breathable 4-way stretch for easy movement and all day comfort. Durable, crease resistant and easycare. Elasticated waistband, drawcord and mock fly. Multiple mobile friendly and zip pockets. Ribbed knit cuffed ankles.

FABRIC: 42% Polyester, 33% Recycled Polyester, 19% Viscose, 6% Elastane, 210gsm

SIZES: XS - 3XL