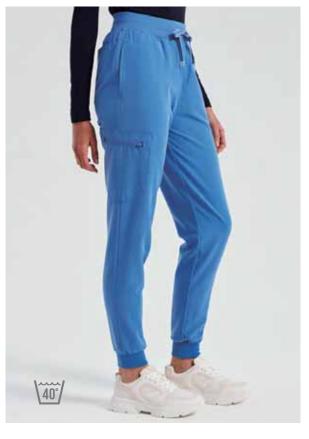

# Women's Stretch Jogger Pants

Breathable 4-way stretch for easy movement and all day comfort. Durable, crease resistant and easycare. Elasticated waistband, drawcord and mock fly. Multiple mobile friendly and zip pockets. Ribbed knit cuffed ankles.

FABRIC: 42% Polyester, 33% Recycled Polyester, 19% Viscose, 6% Elastane, 210gsm

SIZES: XS - 3XL