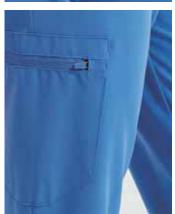

# **Men's Stretch Cargo Pants**

Breathable 4-way stretch for easy movement and all day comfort. Durable, crease resistant and easycare. Buttoned waistband, drawcord and zip fly. Multiple mobile friendly coin and zip pockets. Hem vents for easy movement.