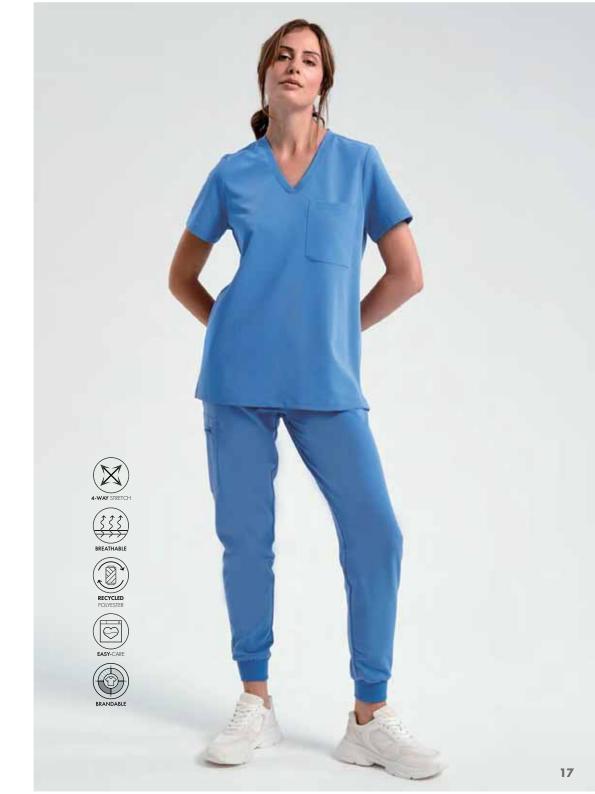

## **Women's Stretch Tunic**

V-neck style with two front pockets. Breathable 4-way stretch for easy movement and all day comfort. Durable, crease resistant and easycare. Modern fit with back darts and side vents.

FABRIC: 42% Polyester, 33% Recycled Polyester, 19% Viscose, 6% Elastane, 210gsm

SIZES: XS - 3XL