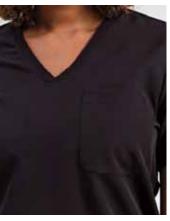

### **Women's Stretch Tunic**

V-neck style with left chest pocket and combined pen pocket. Breathable 4-way stretch for easy movement and all day comfort. Durable, crease resistant and easycare. Modern fit with back darts and side vents.

FABRIC: 42% Polyester, 33% Recycled Polyester, 19% Viscose, 6% Elastane, 210gsm

SIZES: XS - 3XL