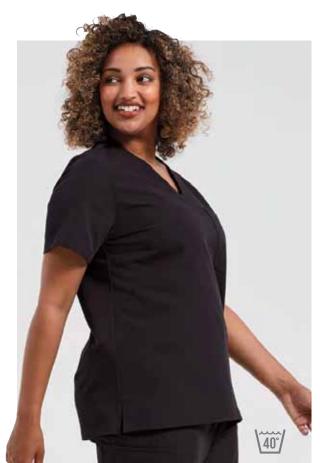

## **Women's Stretch Tunic**

V-neck style with two front pockets. Breathable 4-way stretch for easy movement and all day comfort. Durable, crease resistant and easycare. Modern fit with back darts and side vents.

FABRIC: 42% Polyester, 33% Recycled Polyester, 19% Viscose, 6% Elastane, 210gsm

SIZES: XS - 3XL