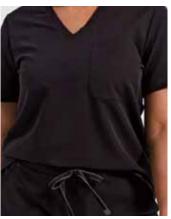

## **Women's Stretch Tunic**

V-neck style with two front pockets. Breathable 4-way stretch for easy movement and all day comfort. Durable, crease resistant and easycare. Modern fit with back darts and side vents.

FABRIC: 42% Polyester, 33% Recycled Polyester, 19% Viscose, 6% Elastane, 210gsm

SIZES: XS - 3XL