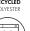

# **Men's Stretch Cargo Pants**

Breathable 4-way stretch for easy movement and all day comfort. Durable, crease resistant and easycare. Buttoned waistband, drawcord and zip fly. Multiple mobile friendly coin and zip pockets. Hem vents for easy movement.

FABRIC: 42% Polyester, 33% Recycled Polyester, 19% Viscose, 6% Elastane, 210gsm

SIZES: S - 3XL

4-WAY STRETCH

BREATHABL

RECYCLE

EASY-C

know nothing will get in your way.

and elasticated waistbands.