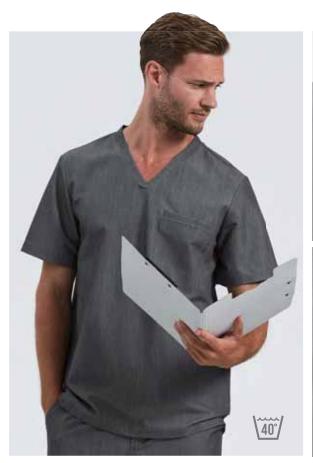

# **Men's Stretch Tunic**

V-neck style with left chest pocket and combined phone and pen pocket. Breathable 4-way stretch for easy movement and all day comfort. Durable, crease resistant and easycare. Modern fit with back darts and side vents.

FABRIC: 42% Polyester, 33% Recycled Polyester, 19% Viscose, 6% Elastane, 210gsm

SIZES: S - 3XL