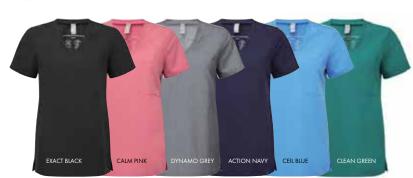

# THE LANGUAGE OF COLOUR

Sign post your team as the cutting edge professionals they are with our contemporary twist on classic colourways. Colour sets the tone of your workplace, so whether you're going for reassurance, precision or healing, we've got you covered.