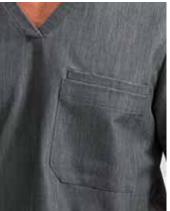

# **Men's Stretch Tunic**

V-neck style with left chest pocket and combined phone and pen pocket. Breathable 4-way stretch for easy movement and all day comfort. Durable, crease resistant and easycare. Modern fit with back darts and side vents.

FABRIC: 42% Polyester, 33% Recycled Polyester, 19% Viscose, 6% Elastane, 210gsm

SIZES: S - 3XL