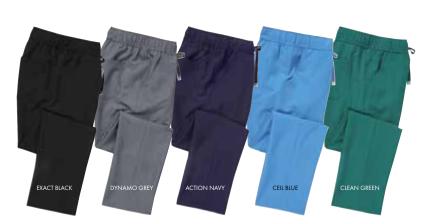

# **Men's Stretch Tunic**

V-neck style with left chest pocket and combined phone and pen pocket. Breathable 4-way stretch for easy movement and all day comfort. Durable, crease resistant and easycare. Modern fit with back darts and side vents.

# **Men's Stretch Cargo Pants**

Breathable 4-way stretch for easy movement and all day comfort. Durable, crease resistant and easycare. Buttoned waistband, drawcord and zip fly. Multiple mobile friendly coin and zip pockets. Hem vents for easy movement.

FABRIC: 42% Polyester, 33% Recycled Polyester, 19% Viscose, 6% Elastane, 210gsm

SIZES: S - 3XL

4-WAY STRETCH

BREATHABL

RECYCLE

EASY-C

know nothing will get in your way.

and elasticated waistbands.