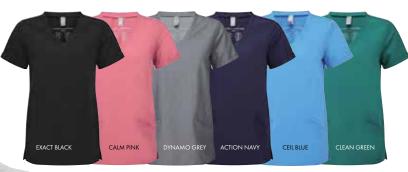

# THE LANGUAGE OF COLOUR

Sign post your team as the cutting edge professionals they are with our contemporary twist on classic colourways. Colour sets the tone of your workplace, so whether you're going for reassurance, precision or healing, we've got you covered.