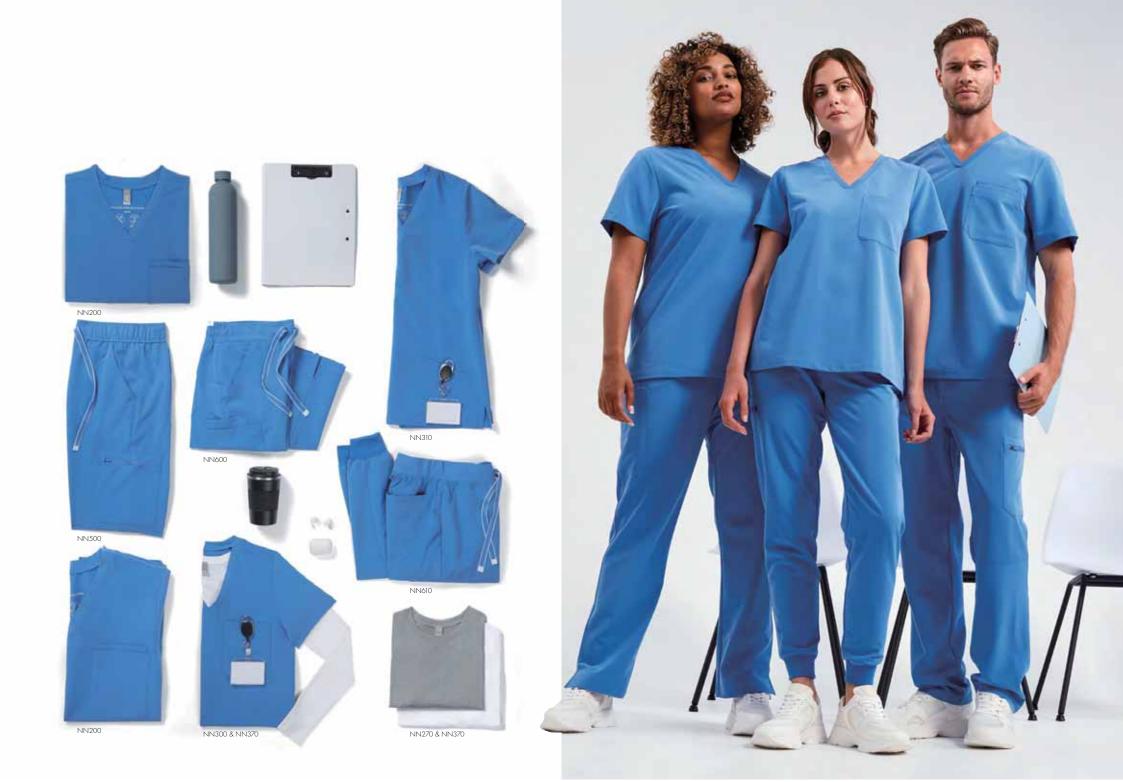

### **Women's Stretch Tunic**

V-neck style with left chest pocket and combined pen pocket. Breathable 4-way stretch for easy movement and all day comfort. Durable, crease resistant and easycare. Modern fit with back darts and side vents.

## **Women's Stretch Tunic**

V-neck style with two front pockets. Breathable 4-way stretch for easy movement and all day comfort. Durable, crease resistant and easycare. Modern fit with back darts and side vents.

# Women's Stretch Jogger Pants

Breathable 4-way stretch for easy movement and all day comfort. Durable, crease resistant and easycare. Elasticated waistband, drawcord and mock fly. Multiple mobile friendly and zip pockets. Ribbed knit cuffed ankles.

# **Men's Stretch Tunic**

V-neck style with left chest pocket and combined phone and pen pocket. Breathable 4-way stretch for easy movement and all day comfort. Durable, crease resistant and easycare. Modern fit with back darts and side vents.

# **Men's Stretch Cargo Pants**

Breathable 4-way stretch for easy movement and all day comfort. Durable, crease resistant and easycare. Buttoned waistband, drawcord and zip fly. Multiple mobile friendly coin and zip pockets. Hem vents for easy movement.