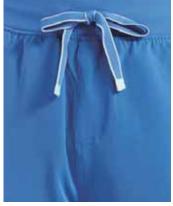

# Women's Stretch Jogger Pants

Breathable 4-way stretch for easy movement and all day comfort. Durable, crease resistant and easycare. Elasticated waistband, drawcord and mock fly. Multiple mobile friendly and zip pockets. Ribbed knit cuffed ankles.