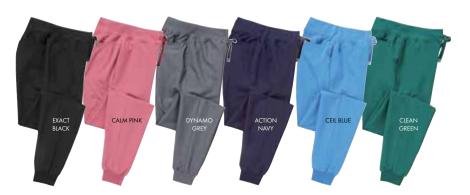

# THE LANGUAGE OF COLOUR

Sign post your team as the cutting edge professionals they are with our contemporary twist on classic colourways. Colour sets the tone of your workplace, so whether you're going for reassurance, precision or healing, we've got you covered.