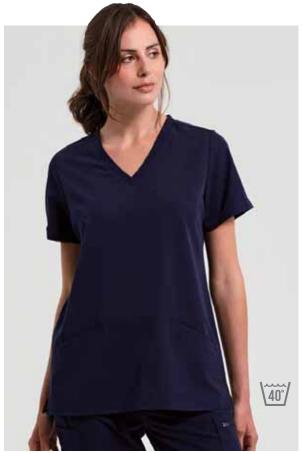

## **Women's Stretch Tunic**

V-neck style with two front pockets. Breathable 4-way stretch for easy movement and all day comfort. Durable, crease resistant and easycare. Modern fit with back darts and side vents.

FABRIC: 42% Polyester, 33% Recycled Polyester, 19% Viscose, 6% Elastane, 210gsm

SIZES: XS - 3XL