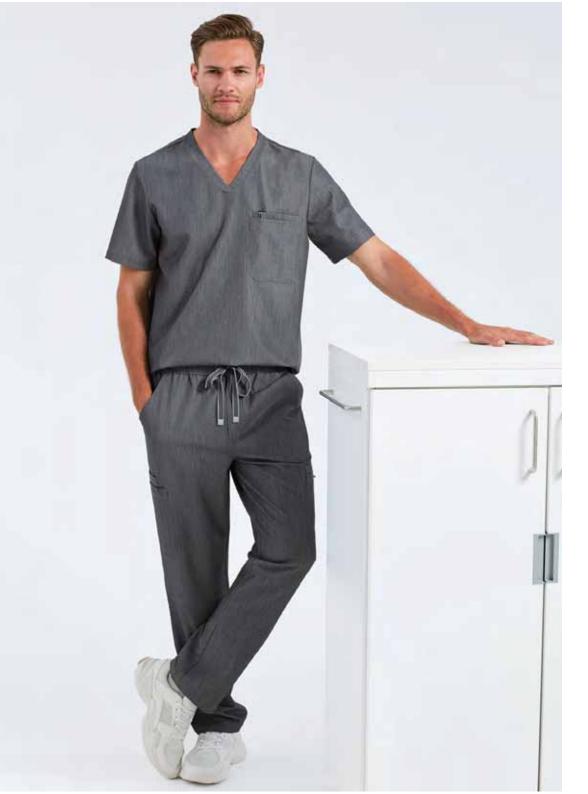

# **Men's Stretch Tunic**

V-neck style with left chest pocket and combined phone and pen pocket. Breathable 4-way stretch for easy movement and all day comfort. Durable, crease resistant and easycare. Modern fit with back darts and side vents.

FABRIC: 42% Polyester, 33% Recycled Polyester, 19% Viscose, 6% Elastane, 210gsm

SIZES: S - 3XL

# **Men's Stretch Cargo Pants**

Breathable 4-way stretch for easy movement and all day comfort. Durable, crease resistant and easycare. Buttoned waistband, drawcord and zip fly. Multiple mobile friendly coin and zip pockets. Hem vents for easy movement.

FABRIC: 42% Polyester, 33% Recycled Polyester, 19% Viscose, 6% Elastane, 210gsm

SIZES: S - 3XL

4-WAY STRETCH

BREATHABL

RECYCLE

EASY-C

know nothing will get in your way.

and elasticated waistbands.