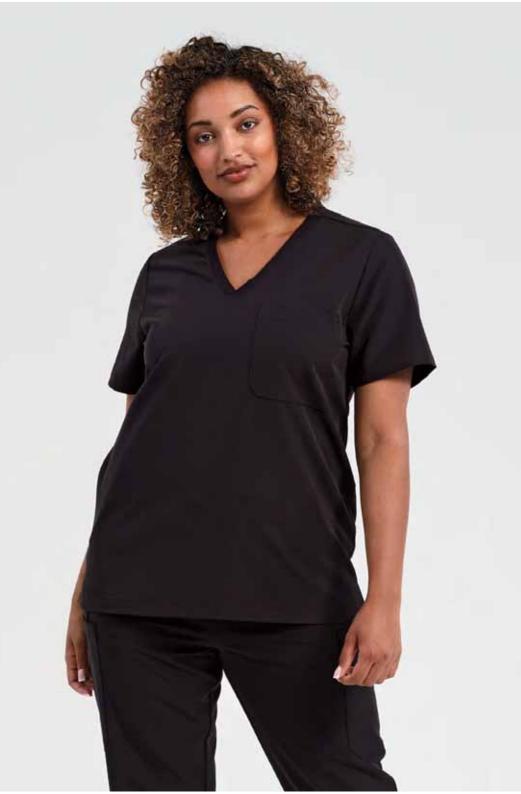

## **Women's Stretch Tunic**

V-neck style with two front pockets. Breathable 4-way stretch for easy movement and all day comfort. Durable, crease resistant and easycare. Modern fit with back darts and side vents.

FABRIC: 42% Polyester, 33% Recycled Polyester, 19% Viscose, 6% Elastane, 210gsm

SIZES: XS - 3XL